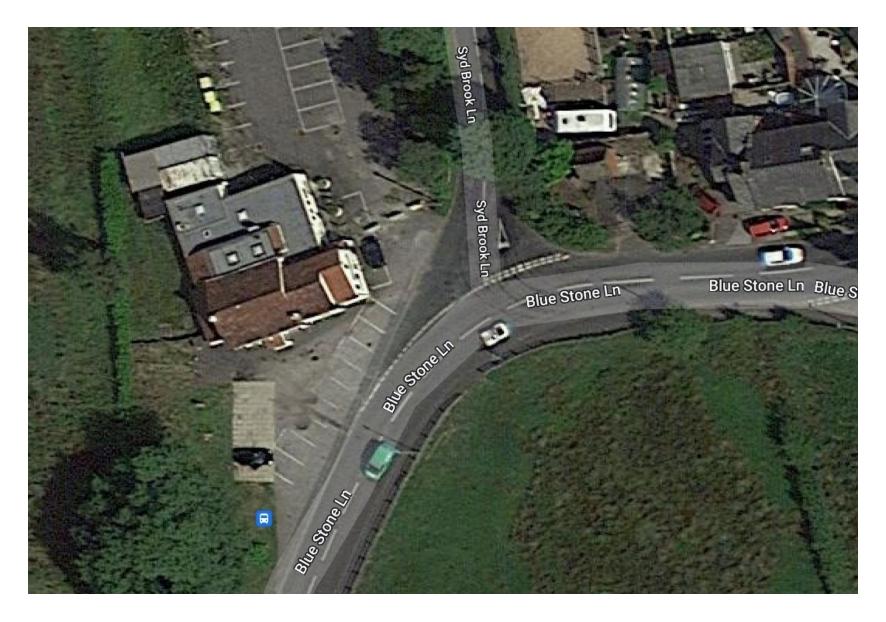

e window of the state of the state of the state of the state of the window of the state of the state of the state of the state of the window of the state of the state of the state of the window of the state of the state of the state of the state of the window of the state of the state of the state of the window of the state of the state of the state of the window of the state of the state of the window of the state of the state of the window of the state of the state of the window of the state of the state of the window of the state of the window of the state of the window of the window of the state of the window of window window of w





# Site photo



# Site photo



## **Existing junction arrangement**



### **Existing junction arrangement**



### **Existing junction arrangement**



### Site photo – rear car park



## Site photo – to rear



# Site photo – to rear



# Site photo



## Recent site image



# Recent site image