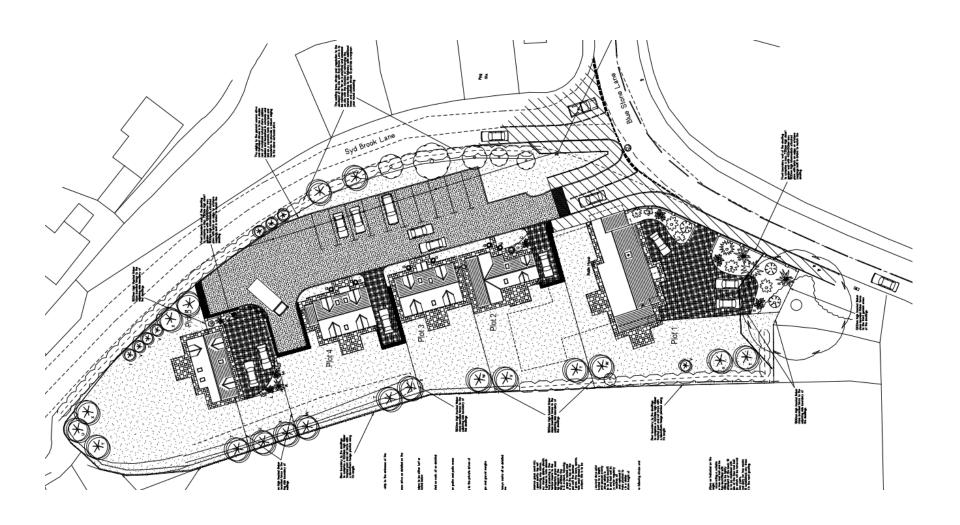

Planning
Committee Meeting

15 August 2023



### Item 3f

23/00463/FUL

Mediterranean At Robin Hood, Blue Stone Lane Mawdesley

Demolition of existing building and erection of 5no. dwellinghouses with associated/ancillary works

# Location plan



# **Aerial image**



### Proposed site plan



# **Landscaping Plan**











side elevation









side elevation

rear elevation



side elevation











front elevation

side elevation

rear elevation



side elevation











front elevation



side elevation











front elevation side elevation

rear elevation



side elevation

### General External Appearance & Materials Specification.

Eiteral walls — red facing birth (a the approval of the planning without) whittone — reconstituted since window heads. & disk stone shing occars & acit blocks Windows — woodgrain effect cream coloured up. We window & path done sternal boars — woodgrain effect composite done in Charthel Green colour factors are stoned to the state of the state of the state of the window of the state of the state of the state of the state of the window of the state of the