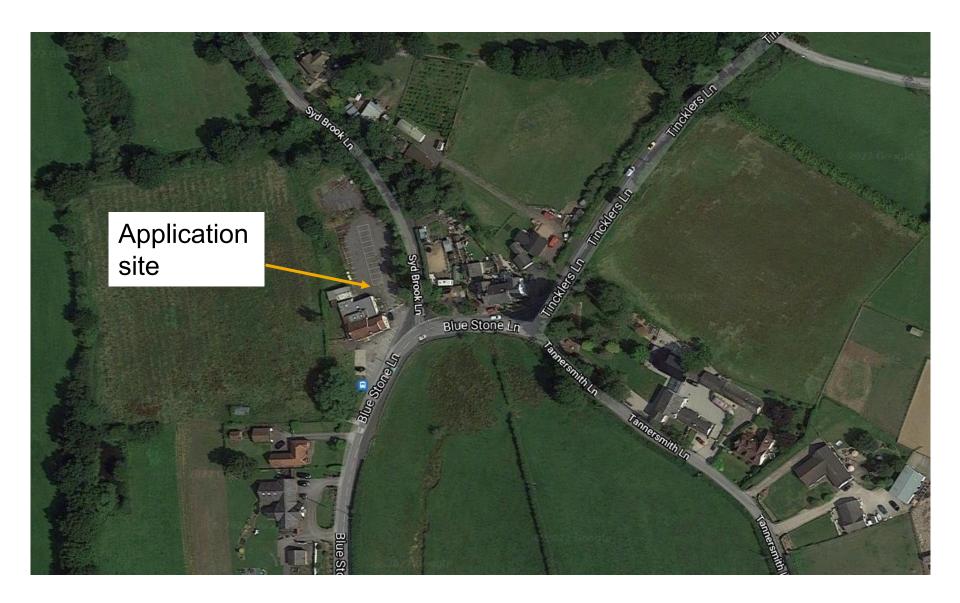

Planning
Committee Meeting

15 August 2023



### Item 3f

23/00463/FUL

Mediterranean At Robin Hood, Blue Stone Lane Mawdesley

Demolition of existing building and erection of 5no. dwellinghouses with associated/ancillary works

# Location plan



# **Aerial image**



### Proposed site plan



# **Landscaping Plan**











side elevation









side elevation

rear elevation



side elevation











front elevation

side elevation

rear elevation



side elevation











front elevation



side elevation











front elevation side elevation

rear elevation



side elevation

### General External Appearance & Materials Specification.

Eiteral walls — red facing birth (a the approval of the planning without) whittone — reconstituted since window heads. & disk stone shing occars & acit blocks Windows — woodgrain effect cream coloured up. We window & path done sternal boars — woodgrain effect composite done in Charthel Green colour factors are stoned to the state of the state of the state of the window of the state of the state of the s