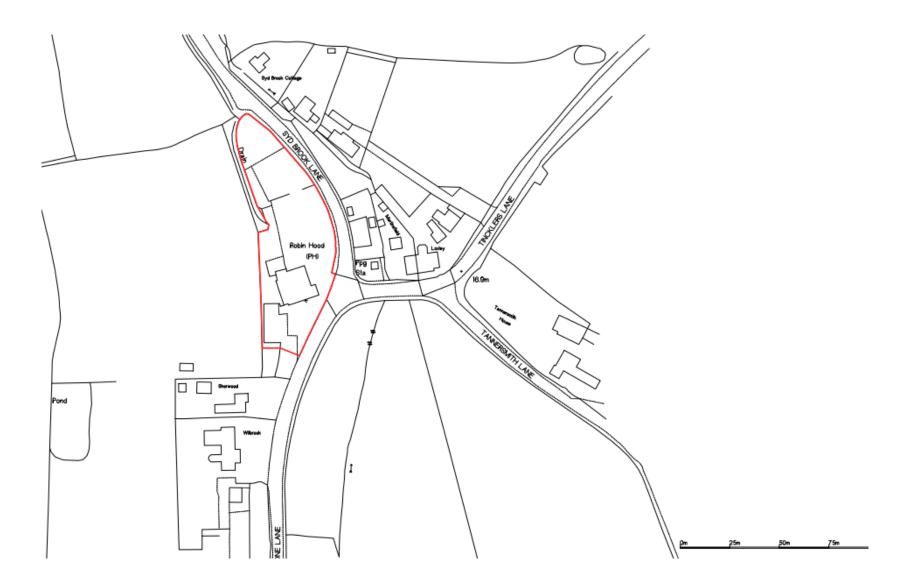

Planning
Committee Meeting

15 August 2023



### Item 3f

23/00463/FUL

Mediterranean At Robin Hood, Blue Stone Lane Mawdesley

Demolition of existing building and erection of 5no. dwellinghouses with associated/ancillary works

# Location plan



# **Aerial image**



### Proposed site plan



# **Landscaping Plan**











side elevation









side elevation

rear elevation



side elevation











front elevation

side elevation

rear elevation



side elevation











front elevation



side elevation











front elevation side elevation

rear elevation



side elevation

### General External Appearance & Materials Specification.

Eiteral walls — red facing birth (a the approval of the planning without) whittone — reconstituted since window heads. & disk stone shing occars & acit blocks Windows — woodgrain effect cream coloured up. We window & path done sternal boars — woodgrain effect composite done in Charthel Green colour factors are stoned to the state of the state of the state of the window of the state