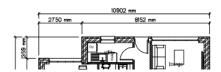

window & path done sternal boars — woodgrain effect composite done in Charthel Green colour factors are stoned to the state of the state of the state of the window of the state of the state of the state of the state of the window of the state of the state of the state of the state of the window of the state of the state of the state of the window of the state of the state of the state of the state of the window of the state of the state of the state of the window of the state of the state of the state of the window of the state of the state of the window of the state of the state of the window of the state of the state of the window of the state of the state of the window of the state of the window of the state of the window of the window of the state of the window of window window of w





# Site photo



# Site photo



## **Existing junction arrangement**



### **Existing junction arrangement**



### **Existing junction arrangement**



### Site photo – rear car park



## Site photo – to rear



# Site photo – to rear



# Site photo



## Recent site image



# Recent site image