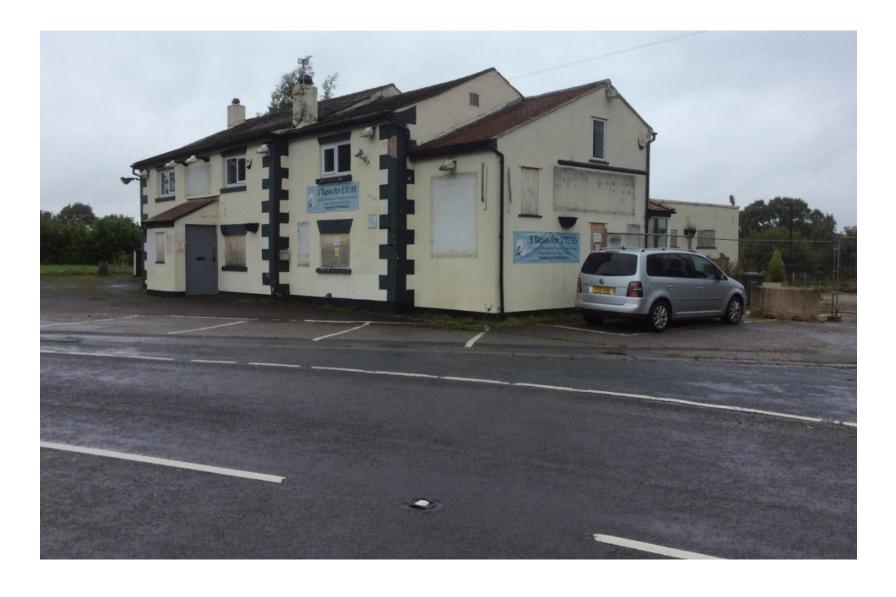

— woodgrain effect composite done in Charthel Green colour factors are stoned to the state of the state of the state of the window of the state of the state of the state of the state of the window of the state of the state of the state of the state of the window of the state of the state of the state of the window of the state of the state of the state of the state of the window of the state of the state of the state of the window of the state of the state of the state of the window of the state of the state of the window of the state of the state of the window of the state of the state of the window of the state of the state of the window of the state of the window of the state of the window of the window of the state of the window of window window of w





# Site photo



# Site photo



## **Existing junction arrangement**



### **Existing junction arrangement**



### **Existing junction arrangement**



### Site photo – rear car park



## Site photo – to rear



# Site photo – to rear



# Site photo



## Recent site image



# Recent site image