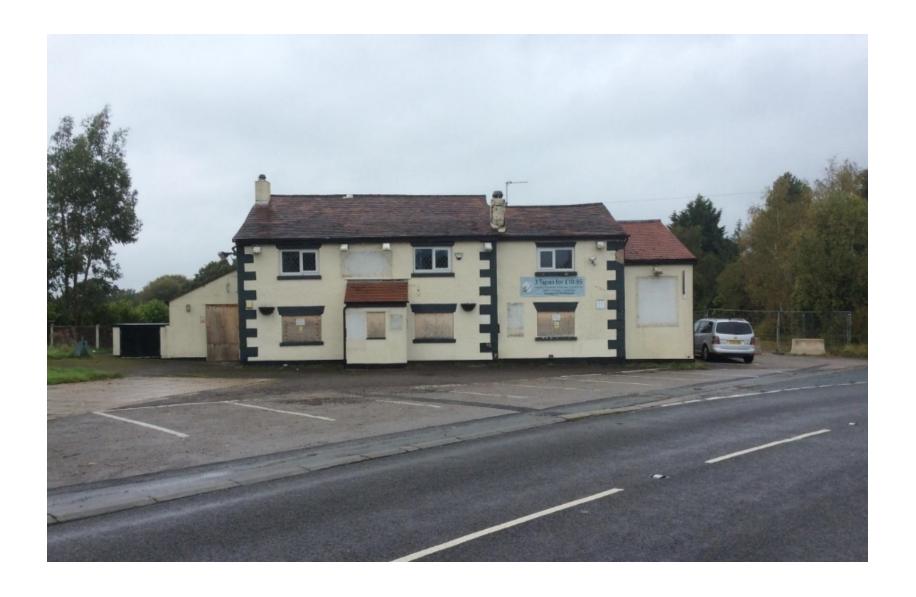

e sternal boars — woodgrain effect composite done in Charthel Green colour factors are stoned to the state of the state of the state of the window of the state of the state of the state of the state of the window of the state of the state of the state of the state of the window of the state of the state of the state of the window of the state of the state of the state of the state of the window of the state of the state of the state of the window of the state of the state of the state of the window of the state of the state of the window of the state of the state of the window of the state of the state of the window of the state of the state of the window of the state of the window of the state of the window of the window of the state of the window of window window of w





# Site photo



# Site photo



## **Existing junction arrangement**



### **Existing junction arrangement**



### **Existing junction arrangement**



### Site photo – rear car park



## Site photo – to rear



# Site photo – to rear



# Site photo



## Recent site image



# Recent site image