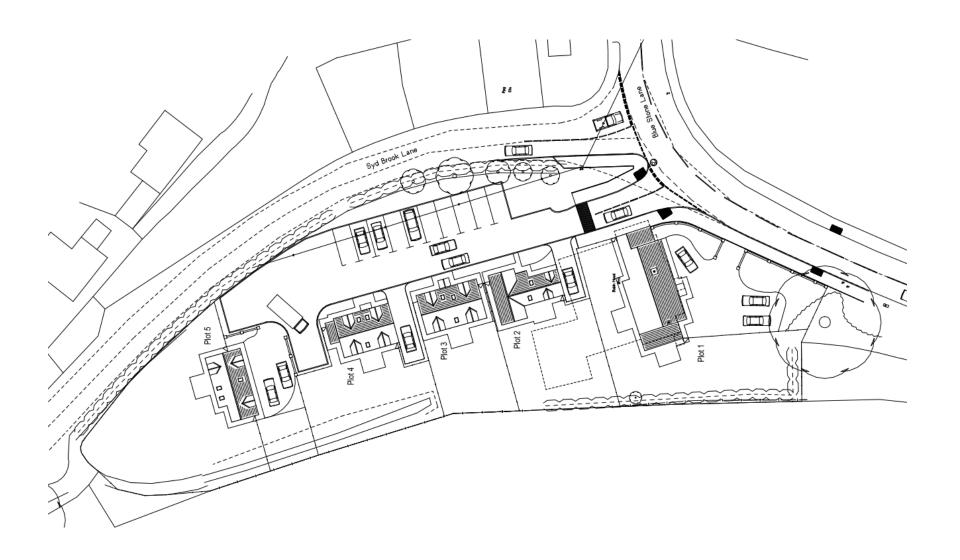

Planning
Committee Meeting

15 August 2023



### Item 3f

23/00463/FUL

Mediterranean At Robin Hood, Blue Stone Lane Mawdesley

Demolition of existing building and erection of 5no. dwellinghouses with associated/ancillary works

# Location plan



# **Aerial image**



### Proposed site plan



# **Landscaping Plan**











side elevation









side elevation

rear elevation



side elevation











front elevation

side elevation

rear elevation



side elevation











front elevation



side elevation











front elevation side elevation

rear elevation



side elevation

### General External Appearance & Materials Specification.

Eiteral walls — red facing birth (a the approval of the planning without) whittone — reconstituted since window heads. & disk stone shing occars & acit blocks Windows — woodgrain effect cream coloured up. We window & path done sternal boars — woodgrain effect composite done in Charthel Green colour factors are stoned to the state of the state of the state of the window of the state of the state of the state of the state of the w